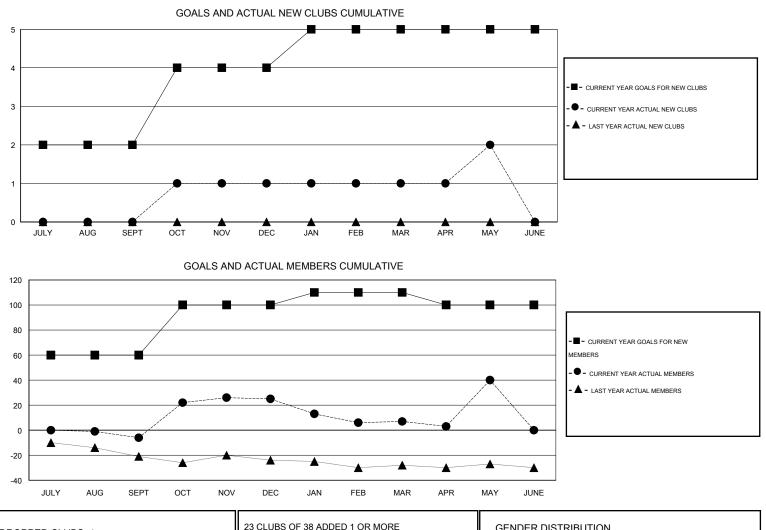

## GMT: HAL GRIFFIN

| LOCATION 7 | EXAS |
|------------|------|
|------------|------|

| GMT: HAL GR           | IFFIN            |                     | LOCATIO                    | N TEXAS                     |               |                    |                                  |                              | GMT CA 1                    |
|-----------------------|------------------|---------------------|----------------------------|-----------------------------|---------------|--------------------|----------------------------------|------------------------------|-----------------------------|
| Clubs                 |                  |                     |                            | Members                     |               |                    |                                  |                              |                             |
| RESULTS FOR 2013-2014 |                  |                     | RESULTS FOR 2013-2014      |                             |               |                    |                                  |                              |                             |
| QUARTER               | NEW CLUB<br>GOAL | ACTUAL NEW<br>CLUBS | ACTUAL<br>DROPPED<br>CLUBS | ACTUAL NET<br>GAIN/<br>LOSS | QUARTER       | NEW MEMBER<br>GOAL | ACTUAL TOTAL<br>MEMBERS<br>ADDED | ACTUAL<br>DROPPED<br>MEMBERS | ACTUAL NET<br>GAIN/<br>LOSS |
| JULY/AUG/SEPT         | 2                | 0                   | 0                          | 0                           | JULY/AUG/SEPT | 60                 | 25                               | 31                           | -6                          |
| OCT/NOV/DEC           | 2                | 1                   | 0                          | 1                           | OCT/NOV/DEC   | 40                 | 58                               | 27                           | 31                          |
| JAN/FEB/MAR           | 1                | 0                   | 1                          | -1                          | JAN/FEB/MAR   | 10                 | 30                               | 48                           | -18                         |
| APR/MAY/JUNE          | 0                | 1                   | 0                          | 1                           | APR/MAY/JUNE  | -10                | 49                               | 16                           | 33                          |